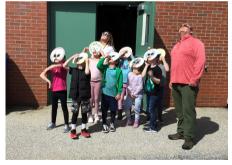

#### ECLIPSE EXCITEMENT

On Monday, April 8th, students were able to witness an amazing event, the solar eclipse. Equipped with glasses provided by the PFT, students and staff took some time just before dismissal to watch the moon slowly cover up the sun. It was a truly special experience for us all.

- **SOLAR ECLIPSE**
- **WALL OF HEROES**
- **PFT NEWS**
- SAVE THE DATE

Students from Mrs. Magoon's third arade class created a model of the solar eclipse.

Each spring we honor those who have served or are currently serving in the military by creating a "Wall of Heroes". We are inviting families to submit photos of family members who are currently serving or have served in the armed forces. If you are interested in having your family hero displayed, please complete the attached form and submit via email to lauren.pruneau@sau19.org no later than May 7th.