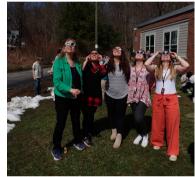

#### ECLIPSE EXCITEMENT

On Monday, April 8th, students were able to witness an amazing event, the solar eclipse. Equipped with glasses provided by the PFT, students and staff took some time just before dismissal to watch the moon slowly cover up the sun. It was a truly special experience for us all.

**Donating Solar Eclipse Glasses:** We hope your students enjoyed their glasses! Please consider donating your gently used Solar Eclipse glasses. Goffstown Library is collecting glasses to be sent to South America for eclipse-viewing in October. There is a collection bin at the Goffstown Library and at Maple Avenue near the Kindness Tree in the gym foyer. **Please send your donated glasses in by April 30th**.