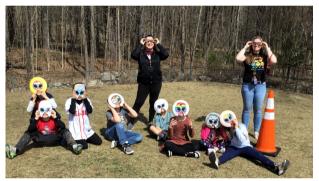

#### ECLIPSE EXCITEMENT

On Monday, April 8th, students were able to witness an amazing event, the solar eclipse. Equipped with glasses provided by the PFT, students and staff took some time just before dismissal to watch the moon slowly cover up the sun. It was a truly special experience for us all.

**Donating Solar Eclipse Glasses:** We hope your students enjoyed their glasses! Please consider donating your gently used Solar Eclipse glasses. Goffstown Library is collecting glasses to be sent to South America for eclipse-viewing in October. There is a collection bin at the Goffstown Library and at Maple Avenue near the Kindness Tree in the gym foyer. **Please send your donated glasses in by April 30th**.