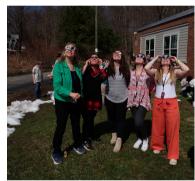

#### ECLIPSE EXCITEMENT

On Monday, April 8th, students were able to witness an amazing event, the solar eclipse. Equipped with glasses provided by the PFT, students and staff took some time just before dismissal to watch the moon slowly cover up the sun. It was a truly special experience for us all.

**Donating Solar Eclipse Glasses:** We hope your students enjoyed their glasses! Please consider donating your gently used Solar Eclipse glasses. Goffstown Library is collecting glasses to be sent to South America for eclipse-viewing in October. There is a collection bin at the Goffstown Library and at Maple Avenue near the Kindness Tree in the gym foyer. **Please send your donated glasses in by April 30th**.