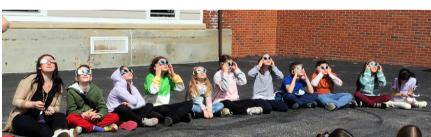

#### ECLIPSE EXCITEMENT

On Monday, April 8th, students were able to witness an amazing event, the solar eclipse. Equipped with glasses provided by the PFT, students and staff took some time just before dismissal to watch the moon slowly cover up the sun. It was a truly special experience for us all.

**Donating Solar Eclipse Glasses:** We hope your students enjoyed their glasses! Please consider donating your gently used Solar Eclipse glasses. Goffstown Library is collecting glasses to be sent to South America for eclipse-viewing in October. There is a collection bin at the Goffstown Library and at Maple Avenue near the Kindness Tree in the gym foyer. **Please send your donated glasses in by April 30th**.